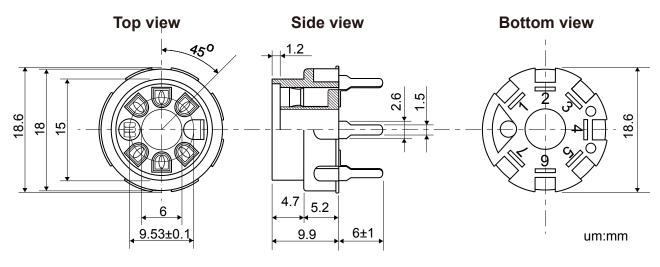

# FIGARO

## **SR-2** - Sensor Socket for 8-series Sensors

## Features:

- \* Durable for over 150 insertions and removals
- \* Firmly fixes sensor into place
- \* RoHS compliant

### Applications:

- \* For use in preheating racks, test and calibration equipment
- \* For use in finished products

SR-2 is a standard socket supplied by Figaro, designed specifically for usage with 8-series sensors.

#### **Structure and Dimensions**



#### **Specifications**

| Model No.              |         | SR-2                |
|------------------------|---------|---------------------|
| Applicable gas sensors |         | Figaro 8-series     |
| Operating conditions   |         | -10~70°C            |
| Materials              | Housing | PET UL94V-0 Black   |
|                        | Pin     | PBR t0.25 Sn-plated |
| Weight                 |         | approx 2.8g         |



 FIGARO ENGINEERING INC.

 1-5-11 Senba-nishi

 Mino, Osaka 562
 JAPAN

 Phone:
 (81)-72-728-2561

 Fax:
 (81)-72-728-0467

 email: figaro@figaro.co.jp