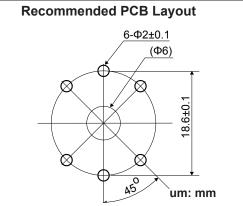

Durable for over 150 insertions and removals
- \* Firmly fixes sensor into place
- \* RoHS compliant

### Applications:

- \* For use in preheating racks, test and calibration equipment
- \* For use in finished products

SR-2 is a standard socket supplied by Figaro, designed specifically for usage with 8-series sensors.

#### **Structure and Dimensions**



#### **Specifications**

| Model No.              |         | SR-2                |
|------------------------|---------|---------------------|
| Applicable gas sensors |         | Figaro 8-series     |
| Operating conditions   |         | -10~70°C            |
| Materials              | Housing | PET UL94V-0 Black   |
|                        | Pin     | PBR t0.25 Sn-plated |
| Weight                 |         | approx 2.8g         |



 FIGARO ENGINEERING INC.

 1-5-11 Senba-nishi

 Mino, Osaka 562
 JAPAN

 Phone:
 (81)-72-728-2561

 Fax:
 (81)-72-728-0467

 email: figaro@figaro.co.jp